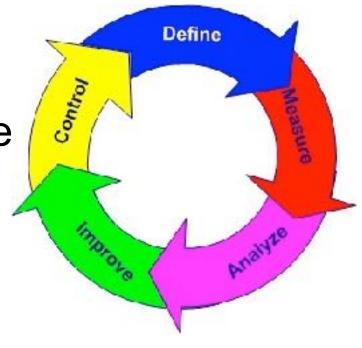

# **Digital Business Strategy**

- Introduction Serving Business
- Define aims and goals
- Have an effective presence
- Promote Online
- Test and measure
- Respond and improve