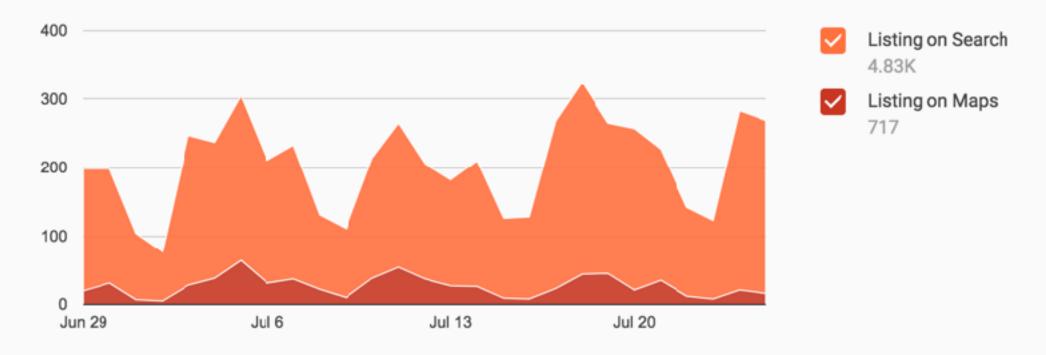

### Where customers view your business on Google

The Google services that customers use to find your business