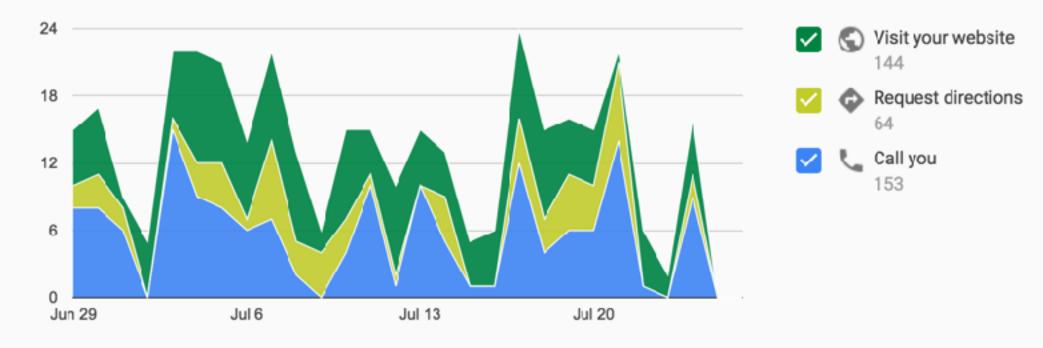

### **Customer actions**

The most common actions that customers take on your listing

### 1 month 🔍

Total actions 361

### Phone calls

When and how many times customers call your business

Day of week 👻 🛛 1 month 🖤

### Total calls 153