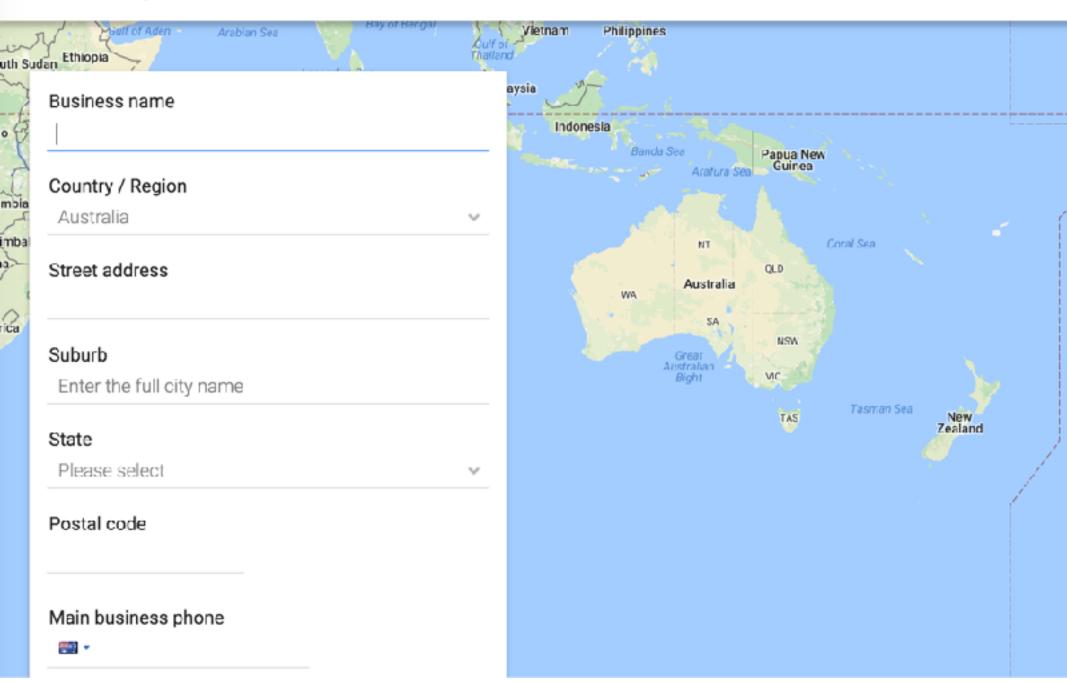

# Get your business on Google for free

New – Google My Business connects you directly with customers, whether they're looking for you on Search, Maps or Google+.

Show up across Google

Give customers the right info