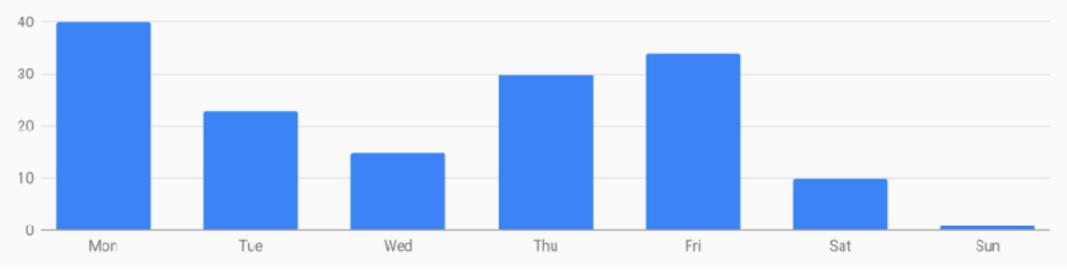

### Phone calls

When and how many times customers call your business

Day of week 👻 🛛 1 month 🖤

### Total calls 153