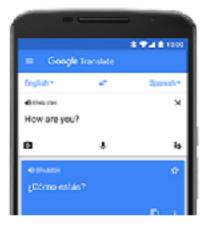

#### Translate

Speak, scan, type, or draw to translate in over 100 languages.

Chrome A fast, simple, and secure browser for the modern web.

NETPRESENCE