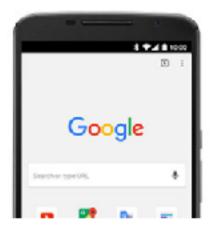

#### Translate

Speak, scan, type, or draw to translate in over 100 languages.

Chrome A fast, simple, and secure browser for the modern web.

NETPRESENCE