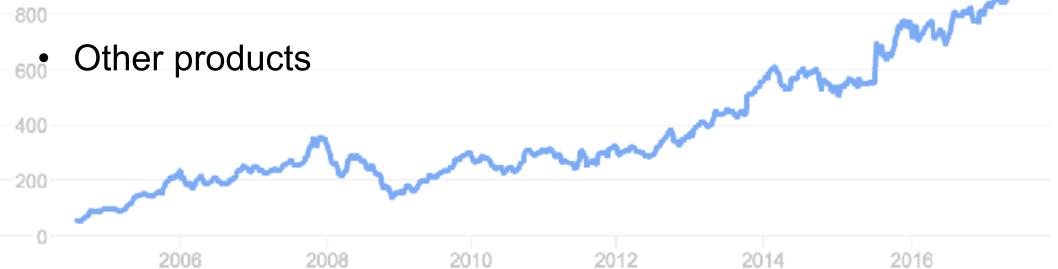

Googol (10100)

- 2004 IPO shares cost \$85, sold 19.6 million
- 2017 price : \$958 US ea
- In 2017, employ 61,800 people and worth \$102 billion
- Generally know for search engine but also have a philanthropic arm (google.org)