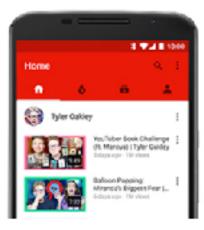

#### Watch, listen, and play

YouTube Discover, watch, and share your favorite videos and music.

Google Play Music Subscribe to access millions of songs, on demand and ad-free.

Chromecast Stream movies, music and more from your phone to your TV